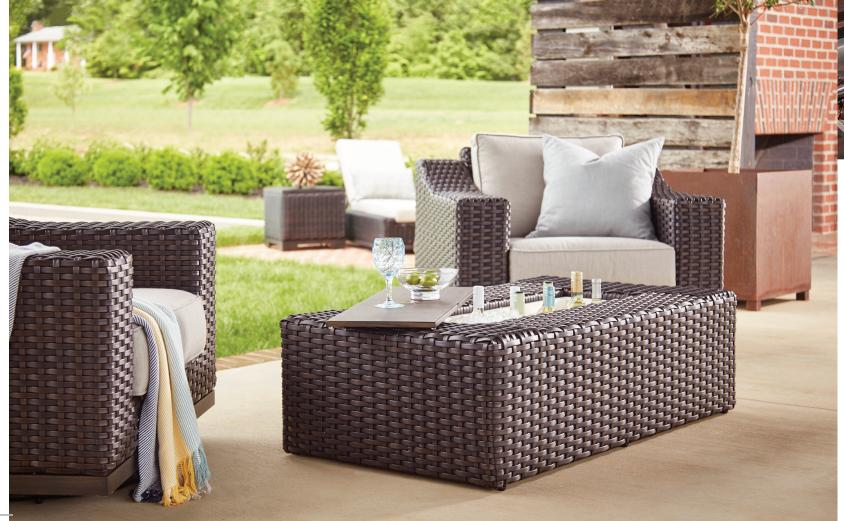

## brannon

Brannon is a substantial outdoor collection showcasing comfortable deep seating wrapped in an espresso-finished wicker. Pieces in this collection are powder coated for all-weather protection and built on a cast aluminum base. Sunbrella cushions are featured on a deep three seater sofa, a swivel deep seated club chair, a chaise lounge, and a stationary club chair. Finish off your outdoor living with the Brannon End Table, the Brannon Coffee Table that doubles as a drink cooler, and our favorite - the Brannon Fire Pit, which provides a warm glow for evenings outside and a focal point for relaxed conversation.