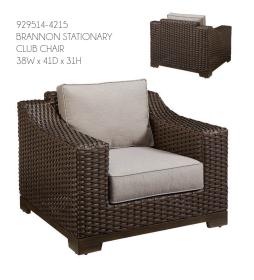

## brannon

Brannon is a substantial outdoor collection showcasing comfortable deep seating wrapped in an espresso-finished wicker. Pieces in this collection are powder coated for all-weather protection and built on a cast aluminum base. Sunbrella cushions are featured on a deep three seater sofa, a swivel deep seated club chair, a chaise lounge, and a stationary club chair. Finish off your outdoor living with the Brannon End Table, the Brannon Coffee Table that doubles as a drink cooler, and our favorite - the Brannon Fire Pit, which provides a warm glow for evenings outside and a focal point for relaxed conversation.