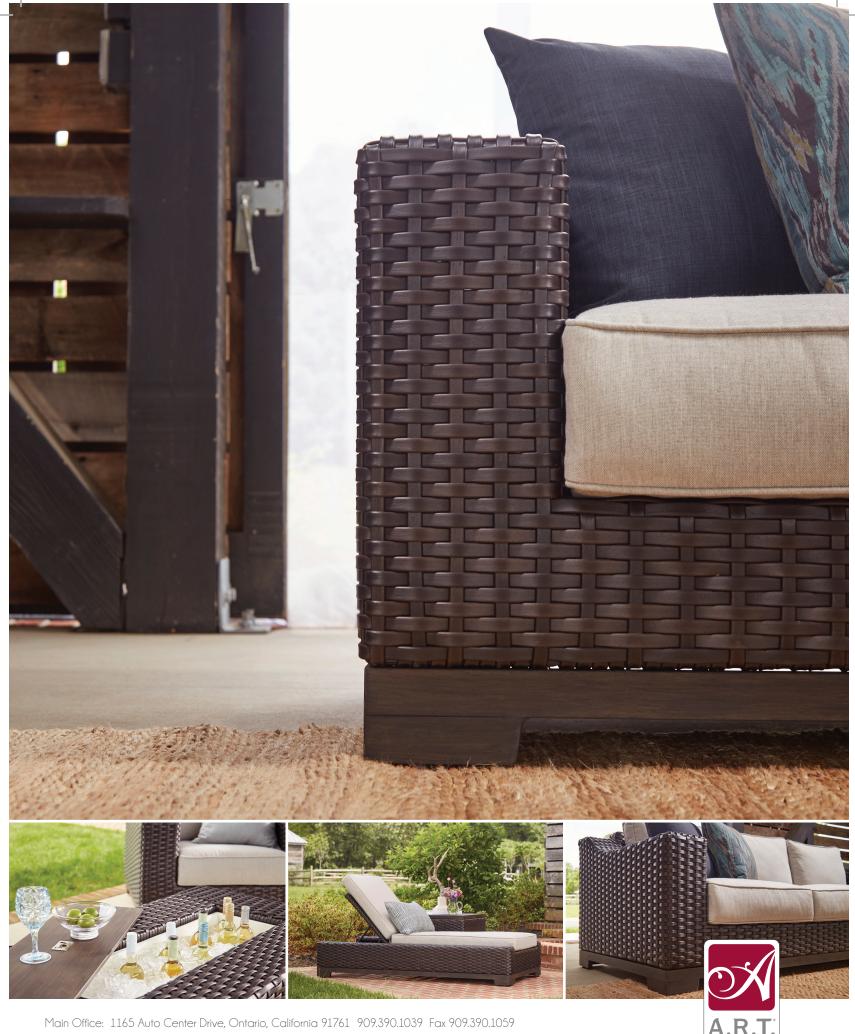

## brannon

Brannon is a substantial outdoor collection showcasing comfortable deep seating wrapped in an espresso-finished wicker. Pieces in this collection are powder coated for all-weather protection and built on a cast aluminum base. Sunbrella cushions are featured on a deep three seater sofa, a swivel deep seated club chair, a chaise lounge, and a stationary club chair. Finish off your outdoor living with the Brannon End Table, the Brannon Coffee Table that doubles as a drink cooler, and our favorite - the Brannon Fire Pit, which provides a warm glow for evenings outside and a focal point for relaxed conversation.