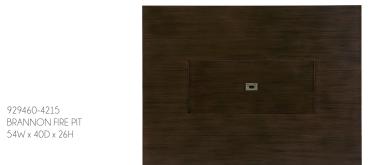

## brannon

Brannon is a substantial outdoor collection showcasing comfortable deep seating wrapped in an espresso-finished wicker. Pieces in this collection are powder coated for all-weather protection and built on a cast aluminum base. Sunbrella cushions are featured on a deep three seater sofa, a swivel deep seated club chair, a chaise lounge, and a stationary club chair. Finish off your outdoor living with the Brannon End Table, the Brannon Coffee Table that doubles as a drink cooler, and our favorite - the Brannon Fire Pit, which provides a warm glow for evenings outside and a focal point for relaxed conversation.