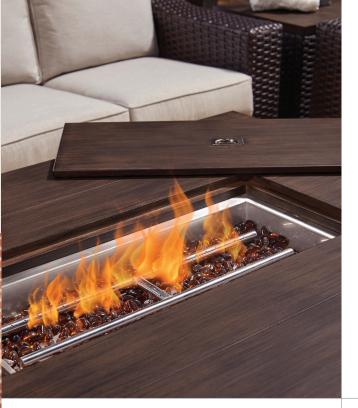

## brannon

Brannon is a substantial outdoor collection showcasing comfortable deep seating wrapped in an espresso-finished wicker. Pieces in this collection are powder coated for all-weather protection and built on a cast aluminum base. Sunbrella cushions are featured on a deep three seater sofa, a swivel deep seated club chair, a chaise lounge, and a stationary club chair. Finish off your outdoor living with the Brannon End Table, the Brannon Coffee Table that doubles as a drink cooler, and our favorite - the Brannon Fire Pit, which provides a warm glow for evenings outside and a focal point for relaxed conversation.