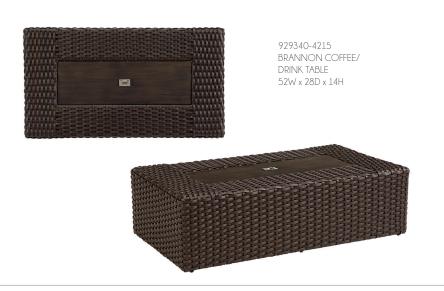

## brannon

Brannon is a substantial outdoor collection showcasing comfortable deep seating wrapped in an espresso-finished wicker. Pieces in this collection are powder coated for all-weather protection and built on a cast aluminum base. Sunbrella cushions are featured on a deep three seater sofa, a swivel deep seated club chair, a chaise lounge, and a stationary club chair. Finish off your outdoor living with the Brannon End Table, the Brannon Coffee Table that doubles as a drink cooler, and our favorite - the Brannon Fire Pit, which provides a warm glow for evenings outside and a focal point for relaxed conversation.