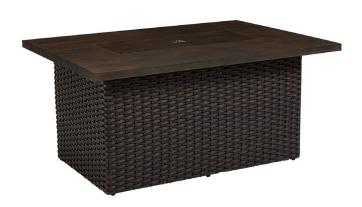

## brannon

Brannon is a substantial outdoor collection showcasing comfortable deep seating wrapped in an espresso-finished wicker. Pieces in this collection are powder coated for all-weather protection and built on a cast aluminum base. Sunbrella cushions are featured on a deep three seater sofa, a swivel deep seated club chair, a chaise lounge, and a stationary club chair. Finish off your outdoor living with the Brannon End Table, the Brannon Coffee Table that doubles as a drink cooler, and our favorite - the Brannon Fire Pit, which provides a warm glow for evenings outside and a focal point for relaxed conversation.