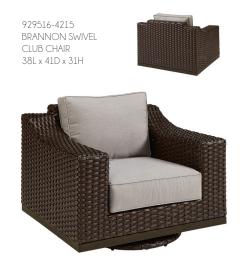

## brannon

Brannon is a substantial outdoor collection showcasing comfortable deep seating wrapped in an espresso-finished wicker. Pieces in this collection are powder coated for all-weather protection and built on a cast aluminum base. Sunbrella cushions are featured on a deep three seater sofa, a swivel deep seated club chair, a chaise lounge, and a stationary club chair. Finish off your outdoor living with the Brannon End Table, the Brannon Coffee Table that doubles as a drink cooler, and our favorite - the Brannon Fire Pit, which provides a warm glow for evenings outside and a focal point for relaxed conversation.