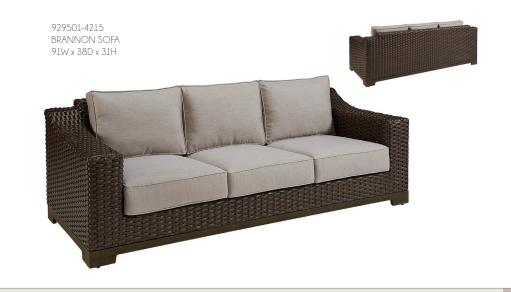

## brannon

Brannon is a substantial outdoor collection showcasing comfortable deep seating wrapped in an espresso-finished wicker. Pieces in this collection are powder coated for all-weather protection and built on a cast aluminum base. Sunbrella cushions are featured on a deep three seater sofa, a swivel deep seated club chair, a chaise lounge, and a stationary club chair. Finish off your outdoor living with the Brannon End Table, the Brannon Coffee Table that doubles as a drink cooler, and our favorite - the Brannon Fire Pit, which provides a warm glow for evenings outside and a focal point for relaxed conversation.