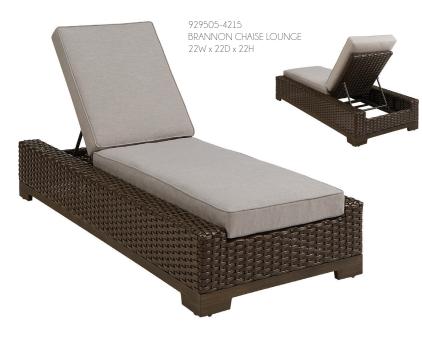

## brannon

Brannon is a substantial outdoor collection showcasing comfortable deep seating wrapped in an espresso-finished wicker. Pieces in this collection are powder coated for all-weather protection and built on a cast aluminum base. Sunbrella cushions are featured on a deep three seater sofa, a swivel deep seated club chair, a chaise lounge, and a stationary club chair. Finish off your outdoor living with the Brannon End Table, the Brannon Coffee Table that doubles as a drink cooler, and our favorite - the Brannon Fire Pit, which provides a warm glow for evenings outside and a focal point for relaxed conversation.