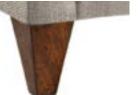

#### **CHOOSE YOUR BASE STANDARD**

**TAPERED MAPLE** 3"H x WIDTH OF ARM

**TALL TAPERED MAPLE** 3"W x 5"H

**BLOCK MAPLE** 2"H x WIDTH OF ARM

**FLOATING** 

KICK PLEAT SKIRT

MAPLE BUNN 5"D x 3"H

**TURNED MAPLE** 4.5"D x 5"H