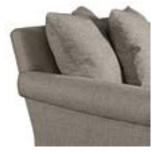

#### **CHOOSE YOUR BACK STYLE**

LOOSE STRAIGHT KNIFE EDGE 31"H Back 36"H w/Pillows

LOOSE T KNIFE EDGE 31"H Back 36"H w/Pillows

LOOSE STRAIGHT BOXED 31"H Back 36"H w/Pillows

LOOSE T BOXED 31"H Back 36"H w/Pillows

MULTI-PILLOW 20" & 22" KNIFE EDGE

**TIGHT BOXED** 36"H

TIGHT PULLOVER 36"H

TIGHT SCROLL WITH PANEL 36"H