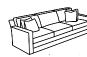

ARMLESS SOFA

CHAIR AND A HALF (1) 20" THROW

BUMPER OTTOMAN

LONG SOFA

T324/T424

2) 20", (2) 18" THROW

LEFT ARM LOVESEAT

(1) 20", (1) 18" THROW