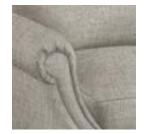

#### **DECORATIVE DETAILS**

- ADD 3/8" NAILHEADS TO BASE (OLD BRONZE OR POLISHED NICKEL)
- ADD WELT
- ADD BISCUIT TUFTING TO BACK
- ADD BISCUIT TUFTING TO SEAT
- ADD TWO 20" PILLOWS
- ADD TWO 18" PILLOWS