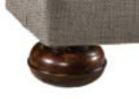

#### **CHOOSE YOUR BASE STANDARD**

**TAPERED MAPLE** 3"H x WIDTH OF ARM

**TALL TAPERED MAPLE** 3"W x 5"H

**BLOCK MAPLE** 2"H x WIDTH OF ARM

**FLOATING** 

KICK PLEAT SKIRT

MAPLE BUNN 5"D x 3"H

**TURNED MAPLE** 4.5"D x 5"H