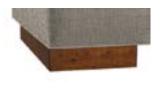

#### **CHOOSE YOUR BASE PREMIUM**

PLINTH 2"H x DIMENSION OF BASE

WATERFALL SKIRT

**TAPERED ACRYLIC** 3.5"W x 4.5"H

ANTIQUE BRONZE METAL 9.5"W x 5.5"H

POLISHED STAINLESS METAL 9.5"W x 5.5"H