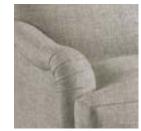

## **CHOOSE YOUR ARM STYLE**

4" TRACK 4"W x 24.5"H

5" TRACK 5"W x 24.5"H

7.5" TRACK 7.5"W x 24.5"H

**KEY TRACK** 5.5"W x 24.5"H

**ENGLISH ARM** 7"W x 23.5"H

SCROLL ARM WITH PANEL SHELTER ARM 7.5"W x 25"H

8"W x 25"H

PLEATED SCROLL ARM 7.5"W x 25"H

SIMPLE SCROLL ARM 7.5"W x 25"H

STRAIGHT SCROLL ARM WITH PANEL 7.5"W x 25"H