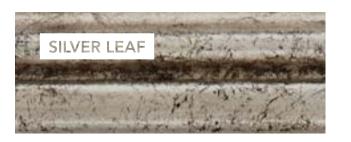

| BUMPER OTTOMAN 400                                                  |  |  |
|--------------------------------------------|---------------------------------------------------------------------|---------------------------------------------------------------------|--|--|
| 40 x 26 x 18                               | 32 x 36 x 19                                                        | 32 x 39 x 19                                                        |  |  |
| For chair and a halfs with T seat cushions | For bumper ottoman partnered with 37"D armless sectional components | For bumper ottoman partnered with 40"D armless sectional components |  |  |

\*AVAILABLE BY THE INCH

# TAilor fit

## **CHOOSE YOUR FINISH**

(WOOD LEGS ONLY)

STANDARD



































# TAilor fit THEODORE ALEXANDER

theodorealexander.com 411 Tomlinson Street, High Point, NC 27260 Tel: (336) 885-5005 | Fax: (336) 885-5260