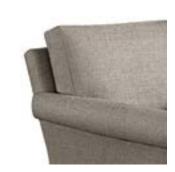

## **CHOOSE YOUR ARM STYLE**

4" TRACK 4"W x 24.5"H

5" TRACK 5"W x 24.5"H

7.5" TRACK 7.5"W x 24.5"H

**KEY TRACK** 5.5"W x 24.5"H

**ENGLISH ARM** 7"W x 23.5"H

SCROLL ARM WITH PANEL SHELTER ARM 7.5"W x 25"H

8"W x 25"H

PLEATED SCROLL ARM 7.5"W x 25"H

SIMPLE SCROLL ARM 7.5"W x 25"H

STRAIGHT SCROLL ARM WITH PANEL 7.5"W x 25"H