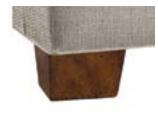

#### **CHOOSE YOUR BASE STANDARD**

**TAPERED MAPLE** 3"H x WIDTH OF ARM

**TALL TAPERED MAPLE** 3"W x 5"H

**BLOCK MAPLE** 2"H x WIDTH OF ARM

**FLOATING** 

KICK PLEAT SKIRT

MAPLE BUNN 5"D x 3"H

**TURNED MAPLE** 4.5"D x 5"H