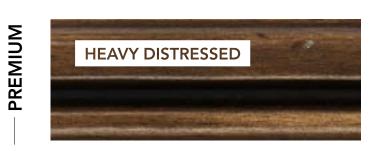

| BUMPER OTTOMAN 400                                                  |  |  |
|--------------------------------------------|---------------------------------------------------------------------|---------------------------------------------------------------------|--|--|
| 40 x 26 x 18                               | 32 x 36 x 19                                                        | 32 x 39 x 19                                                        |  |  |
| For chair and a halfs with T seat cushions | For bumper ottoman partnered with 37"D armless sectional components | For bumper ottoman partnered with 40"D armless sectional components |  |  |

\*AVAILABLE BY THE INCH

# TAilor fit

## **CHOOSE YOUR FINISH**

(WOOD LEGS ONLY)

STANDARD



































# TAilor fit THEODORE ALEXANDER

theodorealexander.com 411 Tomlinson Street, High Point, NC 27260 Tel: (336) 885-5005 | Fax: (336) 885-5260