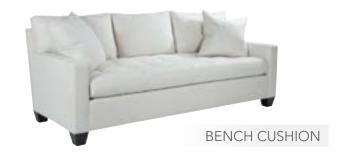

## **CHOOSE YOUR SEAT STYLE**

STRAIGHT CUSHION WITH FLUSH ARM

(NOT AVAILABLE WITH ENGLISH ARM)

**T-CUSHION WITH SET BACK ARM** 

(NOT AVAILABLE WITH SCROLL ARM WITH PANEL)