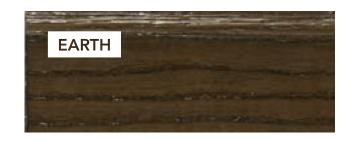

| BUMPER OTTOMAN 400                                                  |  |  |
|--------------------------------------------|---------------------------------------------------------------------|---------------------------------------------------------------------|--|--|
| 40 x 26 x 18                               | 32 x 36 x 19                                                        | 32 x 39 x 19                                                        |  |  |
| For chair and a halfs with T seat cushions | For bumper ottoman partnered with 37"D armless sectional components | For bumper ottoman partnered with 40"D armless sectional components |  |  |

\*AVAILABLE BY THE INCH

# TAilor fit

## **CHOOSE YOUR FINISH**

(WOOD LEGS ONLY)

STANDARD



































# TAilor fit THEODORE ALEXANDER

theodorealexander.com 411 Tomlinson Street, High Point, NC 27260 Tel: (336) 885-5005 | Fax: (336) 885-5260