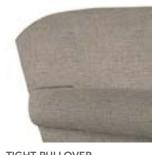

MULTI-PILLOW 20" & 22" KNIFE EDGE

**TIGHT BOXED** 36"H

TIGHT PULLOVER 36"H

TIGHT SCROLL WITH PANEL 36"H