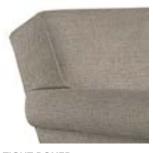

#### **CHOOSE YOUR BASE STANDARD**

**TAPERED MAPLE** 3"H x WIDTH OF ARM

**TALL TAPERED MAPLE** 3"W x 5"H

**BLOCK MAPLE** 2"H x WIDTH OF ARM

**FLOATING** 

KICK PLEAT SKIRT

MAPLE BUNN 5"D x 3"H

**TURNED MAPLE** 4.5"D x 5"H

#### **CHOOSE YOUR BASE PREMIUM**

PLINTH 2"H x DIMENSION OF BASE

WATERFALL SKIRT

**TAPERED ACRYLIC** 3.5"W x 4.5"H

ANTIQUE BRONZE METAL 9.5"W x 5.5"H

POLISHED STAINLESS METAL 9.5"W x 5.5"H