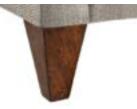

#### **CHOOSE YOUR BASE STANDARD**

**TAPERED MAPLE** 3"H x WIDTH OF ARM

**TALL TAPERED MAPLE** 3"W x 5"H

**BLOCK MAPLE** 2"H x WIDTH OF ARM

**FLOATING** 

KICK PLEAT SKIRT

MAPLE BUNN 5"D x 3"H

**TURNED MAPLE** 4.5"D x 5"H