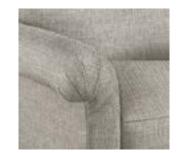

## **CHOOSE YOUR ARM STYLE**

4" TRACK 4"W x 24.5"H

5" TRACK 5"W x 24.5"H

7.5" TRACK 7.5"W x 24.5"H

**KEY TRACK** 5.5"W x 24.5"H

**ENGLISH ARM** 7"W x 23.5"H

SCROLL ARM WITH PANEL SHELTER ARM 7.5"W x 25"H

8"W x 25"H

PLEATED SCROLL ARM 7.5"W x 25"H

SIMPLE SCROLL ARM 7.5"W x 25"H

STRAIGHT SCROLL ARM WITH PANEL 7.5"W x 25"H