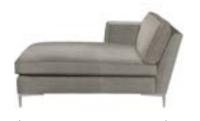

## **CHOOSE YOUR DEPTH**

T300 SERIES STANDARD DEPTH 37"D (21"INS D)

T400 SERIES RELAXED DEPTH 40"D (24" INS D)

T300 SERIES CHAISE DEPTH

T400 SERIES CHAISE DEPTH