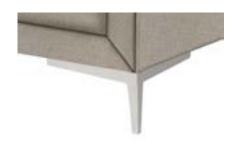

#### **CHOOSE YOUR BASE STANDARD**

**TAPERED MAPLE** 3"H x WIDTH OF ARM

**TALL TAPERED MAPLE** 3"W x 5"H

**BLOCK MAPLE** 2"H x WIDTH OF ARM

**FLOATING** 

KICK PLEAT SKIRT

MAPLE BUNN 5"D x 3"H

**TURNED MAPLE** 4.5"D x 5"H

#### **CHOOSE YOUR BASE PREMIUM**

PLINTH 2"H x DIMENSION OF BASE

WATERFALL SKIRT

**TAPERED ACRYLIC** 3.5"W x 4.5"H

ANTIQUE BRONZE METAL 9.5"W x 5.5"H

POLISHED STAINLESS METAL 9.5"W x 5.5"H