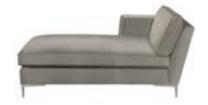

## **CHOOSE YOUR DEPTH**

T300 SERIES STANDARD DEPTH 37"D (21"INS D)

T400 SERIES RELAXED DEPTH 40"D (24" INS D)

T300 SERIES CHAISE DEPTH

T400 SERIES CHAISE DEPTH