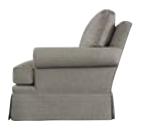

## **CHOOSE YOUR ARM STYLE**

4" TRACK 4"W x 24.5"H

5" TRACK 5"W x 24.5"H

7.5" TRACK 7.5"W x 24.5"H

**KEY TRACK** 5.5"W x 24.5"H

**ENGLISH ARM** 7"W x 23.5"H

SCROLL ARM WITH PANEL SHELTER ARM 7.5"W x 25"H

8"W x 25"H

PLEATED SCROLL ARM 7.5"W x 25"H

SIMPLE SCROLL ARM 7.5"W x 25"H

STRAIGHT SCROLL ARM WITH PANEL 7.5"W x 25"H