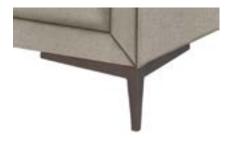

#### **CHOOSE YOUR BASE STANDARD**

**TAPERED MAPLE** 3"H x WIDTH OF ARM

**TALL TAPERED MAPLE** 3"W x 5"H

**BLOCK MAPLE** 2"H x WIDTH OF ARM

**FLOATING** 

KICK PLEAT SKIRT

MAPLE BUNN 5"D x 3"H

**TURNED MAPLE** 4.5"D x 5"H

#### **CHOOSE YOUR BASE PREMIUM**

PLINTH 2"H x DIMENSION OF BASE

WATERFALL SKIRT

**TAPERED ACRYLIC** 3.5"W x 4.5"H

ANTIQUE BRONZE METAL 9.5"W x 5.5"H

POLISHED STAINLESS METAL 9.5"W x 5.5"H