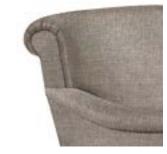

## **CHOOSE YOUR ARM STYLE**

4" TRACK 4"W x 24.5"H

5" TRACK 5"W x 24.5"H

7.5" TRACK 7.5"W x 24.5"H

**KEY TRACK** 5.5"W x 24.5"H

**ENGLISH ARM** 7"W x 23.5"H

SCROLL ARM WITH PANEL SHELTER ARM 7.5"W x 25"H

8"W x 25"H

PLEATED SCROLL ARM 7.5"W x 25"H

SIMPLE SCROLL ARM 7.5"W x 25"H

STRAIGHT SCROLL ARM WITH PANEL 7.5"W x 25"H