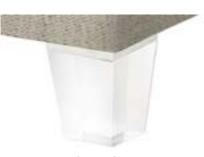

#### **CHOOSE YOUR BASE STANDARD**

**TAPERED MAPLE** 3"H x WIDTH OF ARM

**TALL TAPERED MAPLE** 3"W x 5"H

**BLOCK MAPLE** 2"H x WIDTH OF ARM

**FLOATING** 

KICK PLEAT SKIRT

MAPLE BUNN 5"D x 3"H

**TURNED MAPLE** 4.5"D x 5"H

#### **CHOOSE YOUR BASE PREMIUM**

PLINTH 2"H x DIMENSION OF BASE

WATERFALL SKIRT

**TAPERED ACRYLIC** 3.5"W x 4.5"H

ANTIQUE BRONZE METAL 9.5"W x 5.5"H

POLISHED STAINLESS METAL 9.5"W x 5.5"H