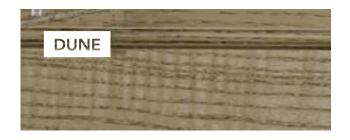

| BUMPER OTTOMAN 400                                                  |  |  |
|--------------------------------------------|---------------------------------------------------------------------|---------------------------------------------------------------------|--|--|
| 40 x 26 x 18                               | 32 x 36 x 19                                                        | 32 x 39 x 19                                                        |  |  |
| For chair and a halfs with T seat cushions | For bumper ottoman partnered with 37"D armless sectional components | For bumper ottoman partnered with 40"D armless sectional components |  |  |

\*AVAILABLE BY THE INCH

# TAilor fit

## **CHOOSE YOUR FINISH**

(WOOD LEGS ONLY)

STANDARD



































# TAilor fit THEODORE ALEXANDER

theodorealexander.com 411 Tomlinson Street, High Point, NC 27260 Tel: (336) 885-5005 | Fax: (336) 885-5260