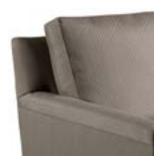

## **CHOOSE YOUR ARM STYLE**

4" TRACK 4"W x 24.5"H

5" TRACK 5"W x 24.5"H

7.5" TRACK 7.5"W x 24.5"H

**KEY TRACK** 5.5"W x 24.5"H

**ENGLISH ARM** 7"W x 23.5"H

SCROLL ARM WITH PANEL SHELTER ARM 7.5"W x 25"H

8"W x 25"H

PLEATED SCROLL ARM 7.5"W x 25"H

SIMPLE SCROLL ARM 7.5"W x 25"H

STRAIGHT SCROLL ARM WITH PANEL 7.5"W x 25"H