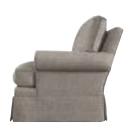

## **CHOOSE YOUR ARM STYLE**

4" TRACK 4"W x 24.5"H

5" TRACK 5"W x 24.5"H

7.5" TRACK 7.5"W x 24.5"H

**KEY TRACK** 5.5"W x 24.5"H

**ENGLISH ARM** 7"W x 23.5"H

SCROLL ARM WITH PANEL SHELTER ARM 7.5"W x 25"H

8"W x 25"H

PLEATED SCROLL ARM 7.5"W x 25"H

SIMPLE SCROLL ARM 7.5"W x 25"H

STRAIGHT SCROLL ARM WITH PANEL 7.5"W x 25"H