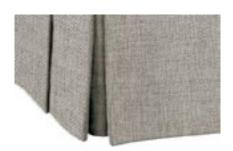

#### **CHOOSE YOUR BASE STANDARD**

**TAPERED MAPLE** 3"H x WIDTH OF ARM

**TALL TAPERED MAPLE** 3"W x 5"H

**BLOCK MAPLE** 2"H x WIDTH OF ARM

**FLOATING** 

KICK PLEAT SKIRT

MAPLE BUNN 5"D x 3"H

**TURNED MAPLE** 4.5"D x 5"H