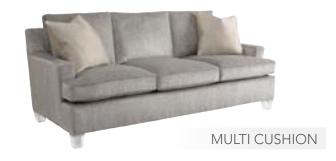

K** 5.5"W x 24.5"H



**ENGLISH ARM** 7"W x 23.5"H



SCROLL ARM WITH PANEL SHELTER ARM 7.5"W x 25"H



8"W x 25"H



PLEATED SCROLL ARM 7.5"W x 25"H



SIMPLE SCROLL ARM 7.5"W x 25"H



STRAIGHT SCROLL ARM WITH PANEL 7.5"W x 25"H

#### **CHOOSE YOUR BACK STYLE**



LOOSE STRAIGHT KNIFE EDGE 31"H Back 36"H w/Pillows



LOOSE T KNIFE EDGE 31"H Back 36"H w/Pillows



LOOSE STRAIGHT BOXED 31"H Back 36"H w/Pillows



LOOSE T BOXED 31"H Back 36"H w/Pillows



MULTI-PILLOW 20" & 22" KNIFE EDGE



**TIGHT BOXED** 36"H



TIGHT PULLOVER 36"H



TIGHT SCROLL WITH PANEL 36"H

## **CHOOSE YOUR SEAT STYLE**



STRAIGHT CUSHION WITH FLUSH ARM

(NOT AVAILABLE WITH ENGLISH ARM)



**T-CUSHION WITH SET BACK ARM** 

(NOT AVAILABLE WITH SCROLL ARM WITH PANEL)

## TAilor fit

## **NUMBER OF SEAT CUSHIONS**





#### **CHOOSE YOUR BASE STANDARD**



**TAPERED MAPLE** 3"H x WIDTH OF ARM



**TALL TAPERED MAPLE** 3"W x 5"H





**BLOCK MAPLE** 2"H x WIDTH OF ARM



**FLOATING** 



KICK PLEAT SKIRT



MAPLE BUNN 5"D x 3"H



**TURNED MAPLE** 4.5"D x 5"H



#### **CHOOSE YOUR BASE PREMIUM**



PLINTH 2"H x DIMENSION OF BASE



WATERFALL SKIRT



**TAPERED ACRYLIC** 3.5"W x 4.5"H



ANTIQUE BRONZE METAL 9.5"W x 5.5"H



POLISHED STAINLESS METAL 9.5"W x 5.5"H

#### **OPTIONAL**



Only available on T301/T401 Chair with floating base, kick pleat skirt or waterfall skirt.

#### **DECORATIVE DETAILS**

- ADD 3/8" NAILHEADS TO BASE (OLD BRONZE OR POLISHED NICKEL)
- ADD WELT
- ADD BISCUIT TUFTING TO BACK
- ADD BISCUIT TUFTING TO SEAT
- ADD TWO 20" PILLOWS
- ADD TWO 18" PILLOWS

| TAilor fit