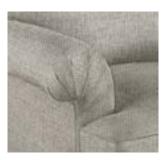

## **CHOOSE YOUR ARM STYLE**

4" TRACK 4"W x 24.5"H

5" TRACK 5"W x 24.5"H

7.5" TRACK 7.5"W x 24.5"H

**KEY TRACK** 5.5"W x 24.5"H

**ENGLISH ARM** 7"W x 23.5"H

SCROLL ARM WITH PANEL SHELTER ARM 7.5"W x 25"H

8"W x 25"H

PLEATED SCROLL ARM 7.5"W x 25"H

SIMPLE SCROLL ARM 7.5"W x 25"H

STRAIGHT SCROLL ARM WITH PANEL 7.5"W x 25"H