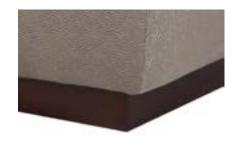

#### **CHOOSE YOUR BASE PREMIUM**

PLINTH 2"H x DIMENSION OF BASE

WATERFALL SKIRT

**TAPERED ACRYLIC** 3.5"W x 4.5"H

ANTIQUE BRONZE METAL 9.5"W x 5.5"H

POLISHED STAINLESS METAL 9.5"W x 5.5"H